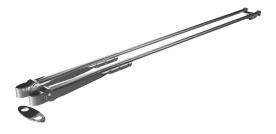

## **Short Description**

A pantograph windshield wiper arm in electropolished or black stainless steel for dualdrive wiper motors like the W50.

## **Description**

- Fits the W50 wiper motor with dual-drive
- Adjustable length: 36 43"/920 1 100 mm, can be cut down to 370 mm
- Electropolished or black anti-glare paint
- Saddle width 16 mm
- A wiper blade adapter, a spray nozzle, and a 1,1 m tube are included