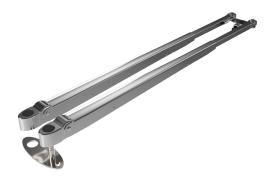

## **Short Description**

A pantograph arm for our W25 and W38S windshield wipers. Slim and elegant design in electropolished or black stainless steel.

## **Description**

For single drive wiper motors.

- Fits our W25 and W38 systems
- Adjustable length: 18-30"/470-750 mm
- Electropolished or black anti-glare finish
- Saddle width 16 mm
- Includes wiper blade adapter and spray nozzle